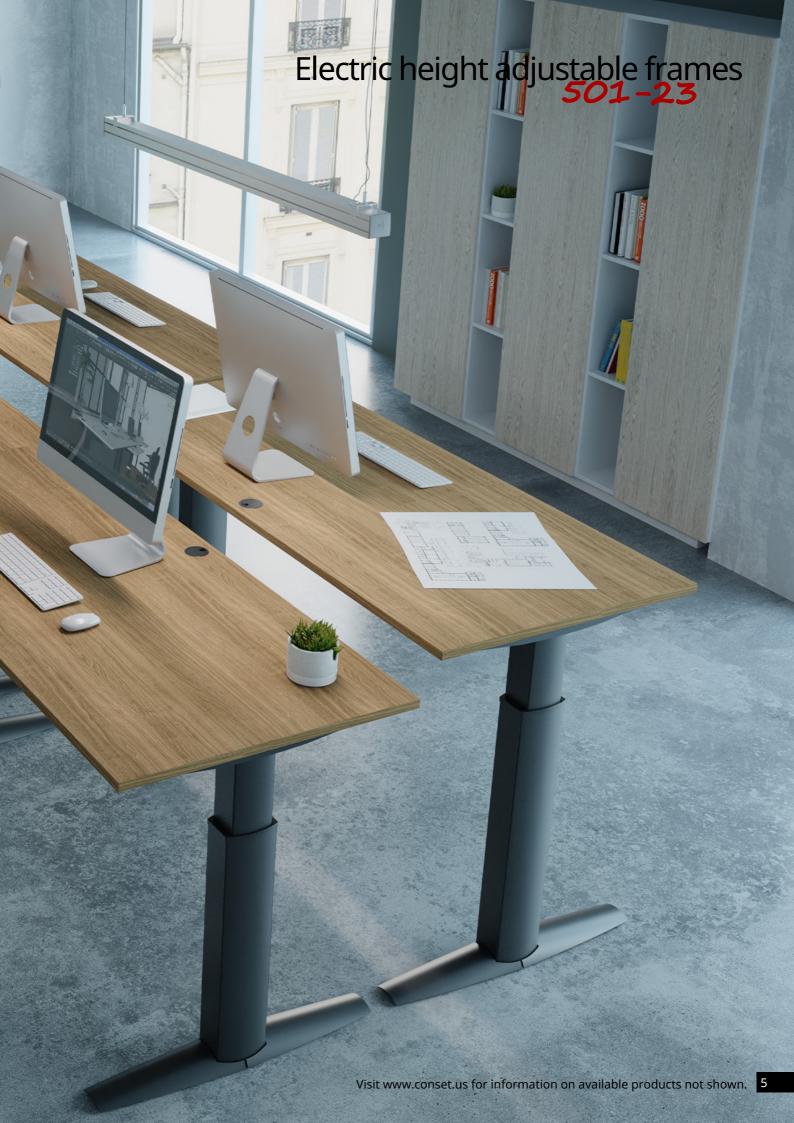

### Electric height adjustable frames

| Product photo<br>featured image | Dimensional drawing * featured image                     | Item no.                                 | Frame width (inch) | Color           | Frame height<br>min/max (")<br>incl. tabletop | Max. speed<br>("/sec.) | Maximum load<br>(lbs) | Price<br>(\$) |
|---------------------------------|----------------------------------------------------------|------------------------------------------|--------------------|-----------------|-----------------------------------------------|------------------------|-----------------------|---------------|
| T                               | 21 1/4" [m206]<br>[54cm] 4" [m206]                       | 501-19 8SW<br>501-19 8BW *               | 90<br>90 *         | Silver<br>Black | 27-47                                         | 1.1                    | 176                   | 439<br>439    |
| I                               | 23 5/8*<br>[60cm] \$8 200<br>[8000]                      | 501-19 8S060<br>501-19 8B060 *           | 23 5/8<br>23 5/8 * | Silver<br>Black | 27-47                                         | 1.1                    | 176                   | 527<br>527    |
| I                               | 37 1/4"<br>[95cm] *8 E E E E E E E E E E E E E E E E E E | 501-19 8S095<br>501-19 8B095 *           | 37 3/8<br>37 3/8 * | Silver<br>Black | 27-47                                         | 1.1                    | 176                   | 550<br>550    |
| I                               | 77 1/8"<br>[120cm] \$20 3/8"<br>[25cm]                   | 501-19 8S120<br>501-19 8B120 *           | 47 1/8<br>47 1/8 * | Silver<br>Black | 27-47                                         | 1.1                    | 176                   | 625<br>625    |
|                                 | (132cm) - (192cm)<br>(22" - 75 5/8"                      | 501-23 8S200<br>501-23 8B200 *           | 78 3/4<br>78 3/4 * | Silver<br>Black | 27-47                                         | 0.9                    | 386                   | 923<br>923    |
| LÚ                              | 55 7/8*-75 5/8*<br>55 7/8*-75 5/8*<br>15 3/4*            | 501-23 8S190-190A<br>501-23 8B190-190A * | 74 3/4<br>74 3/4 * | Silver<br>Black | 27-47                                         | 0.9                    | 386                   | 1297<br>1297  |