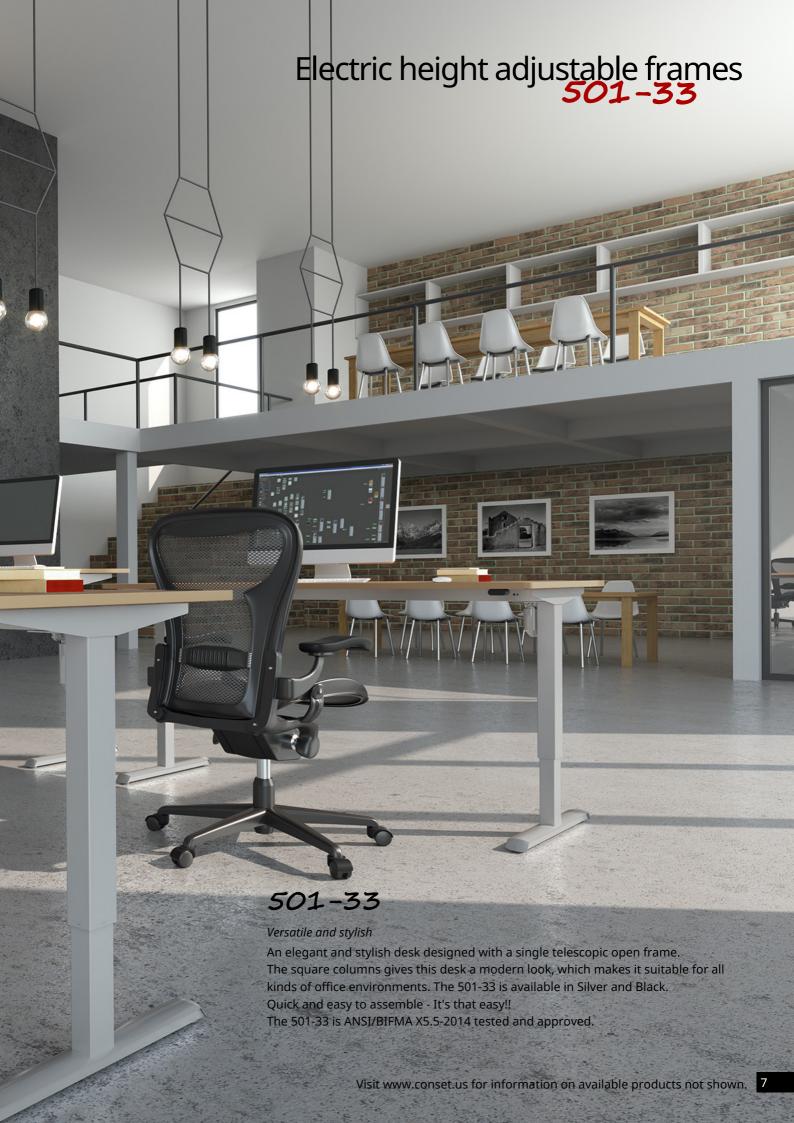

### Electric height adjustable frames

| Product photo<br>featured image | Dimensional drawing * featured image                     | Item no.                                 | Frame width (inch) | Color           | Frame height<br>min/max (")<br>incl. tabletop | Max. speed<br>("/sec.) | Maximum load<br>(lbs) | Price<br>(\$) |
|---------------------------------|----------------------------------------------------------|------------------------------------------|--------------------|-----------------|-----------------------------------------------|------------------------|-----------------------|---------------|
| T                               | 21 1/4" [m206]<br>[54cm] 4" [m206]                       | 501-19 8SW<br>501-19 8BW *               | 90<br>90 *         | Silver<br>Black | 27-47                                         | 1.1                    | 176                   | 439<br>439    |
| I                               | 23 5/8*<br>[60cm] \$8 200<br>[8000]                      | 501-19 8S060<br>501-19 8B060 *           | 23 5/8<br>23 5/8 * | Silver<br>Black | 27-47                                         | 1.1                    | 176                   | 527<br>527    |
| I                               | 37 1/4"<br>[95cm] *8 E E E E E E E E E E E E E E E E E E | 501-19 8S095<br>501-19 8B095 *           | 37 3/8<br>37 3/8 * | Silver<br>Black | 27-47                                         | 1.1                    | 176                   | 550<br>550    |
| I                               | 77 1/8"<br>[120cm] \$20 3/8"<br>[25cm]                   | 501-19 8S120<br>501-19 8B120 *           | 47 1/8<br>47 1/8 * | Silver<br>Black | 27-47                                         | 1.1                    | 176                   | 625<br>625    |
|                                 | (132cm) - (192cm)<br>(22" - 75 5/8"                      | 501-23 8S200<br>501-23 8B200 *           | 78 3/4<br>78 3/4 * | Silver<br>Black | 27-47                                         | 0.9                    | 386                   | 923<br>923    |
| LÚ                              | 55 7/8*-75 5/8*<br>55 7/8*-75 5/8*<br>15 3/4*            | 501-23 8S190-190A<br>501-23 8B190-190A * | 74 3/4<br>74 3/4 * | Silver<br>Black | 27-47                                         | 0.9                    | 386                   | 1297<br>1297  |