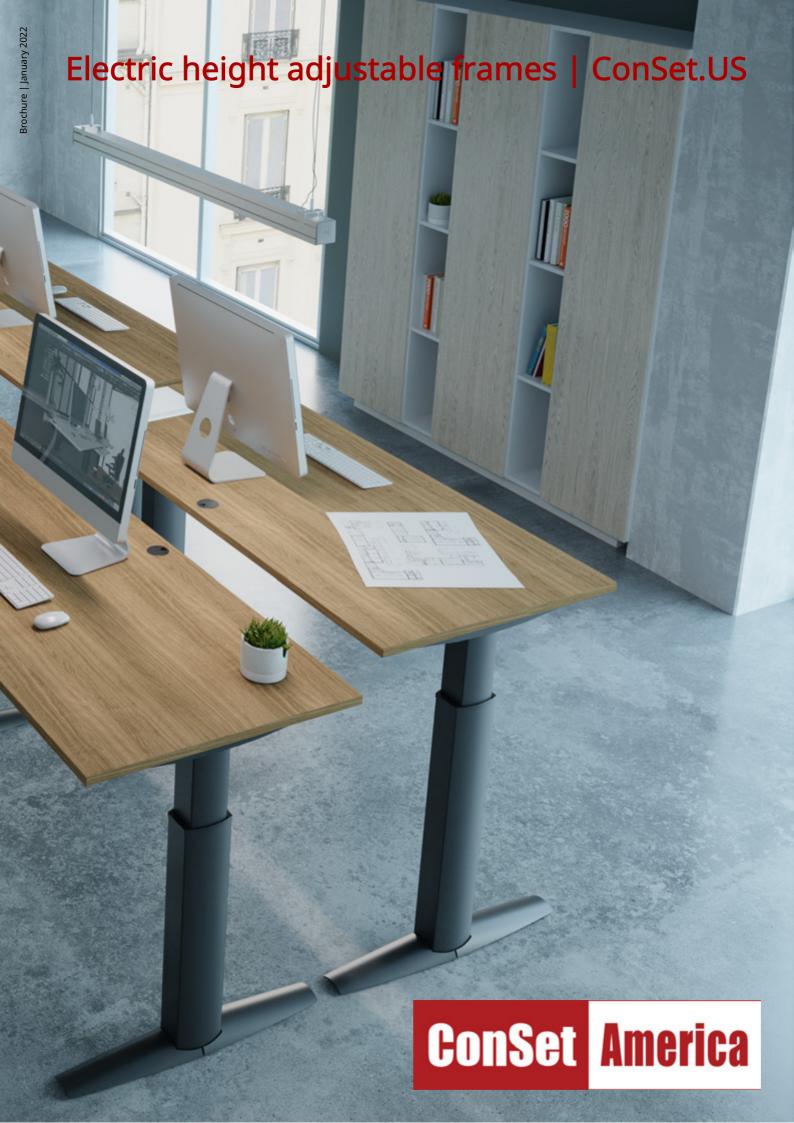

### Electric height adjustable frames

| Product photo<br>featured image | Dimensional drawing * featured image                     | Item no.                                 | Frame width (inch) | Color           | Frame height<br>min/max (")<br>incl. tabletop | Max. speed<br>("/sec.) | Maximum load<br>(lbs) | Price<br>(\$) |
|---------------------------------|----------------------------------------------------------|------------------------------------------|--------------------|-----------------|-----------------------------------------------|------------------------|-----------------------|---------------|
| T                               | 21 1/4" [m206]<br>[54cm] 4" [m206]                       | 501-19 8SW<br>501-19 8BW *               | 90<br>90 *         | Silver<br>Black | 27-47                                         | 1.1                    | 176                   | 439<br>439    |
| I                               | 23 5/8*<br>[60cm] \$8 200<br>[8000]                      | 501-19 8S060<br>501-19 8B060 *           | 23 5/8<br>23 5/8 * | Silver<br>Black | 27-47                                         | 1.1                    | 176                   | 527<br>527    |
| I                               | 37 1/4"<br>[95cm] *8 E E E E E E E E E E E E E E E E E E | 501-19 8S095<br>501-19 8B095 *           | 37 3/8<br>37 3/8 * | Silver<br>Black | 27-47                                         | 1.1                    | 176                   | 550<br>550    |
| I                               | 77 1/8"<br>[120cm] \$20 3/8"<br>[25cm]                   | 501-19 8S120<br>501-19 8B120 *           | 47 1/8<br>47 1/8 * | Silver<br>Black | 27-47                                         | 1.1                    | 176                   | 625<br>625    |
|                                 | (132cm) - (192cm)<br>(22" - 75 5/8"                      | 501-23 8S200<br>501-23 8B200 *           | 78 3/4<br>78 3/4 * | Silver<br>Black | 27-47                                         | 0.9                    | 386                   | 923<br>923    |
| LÚ                              | 55 7/8*-75 5/8*<br>55 7/8*-75 5/8*<br>15 3/4*            | 501-23 8S190-190A<br>501-23 8B190-190A * | 74 3/4<br>74 3/4 * | Silver<br>Black | 27-47                                         | 0.9                    | 386                   | 1297<br>1297  |