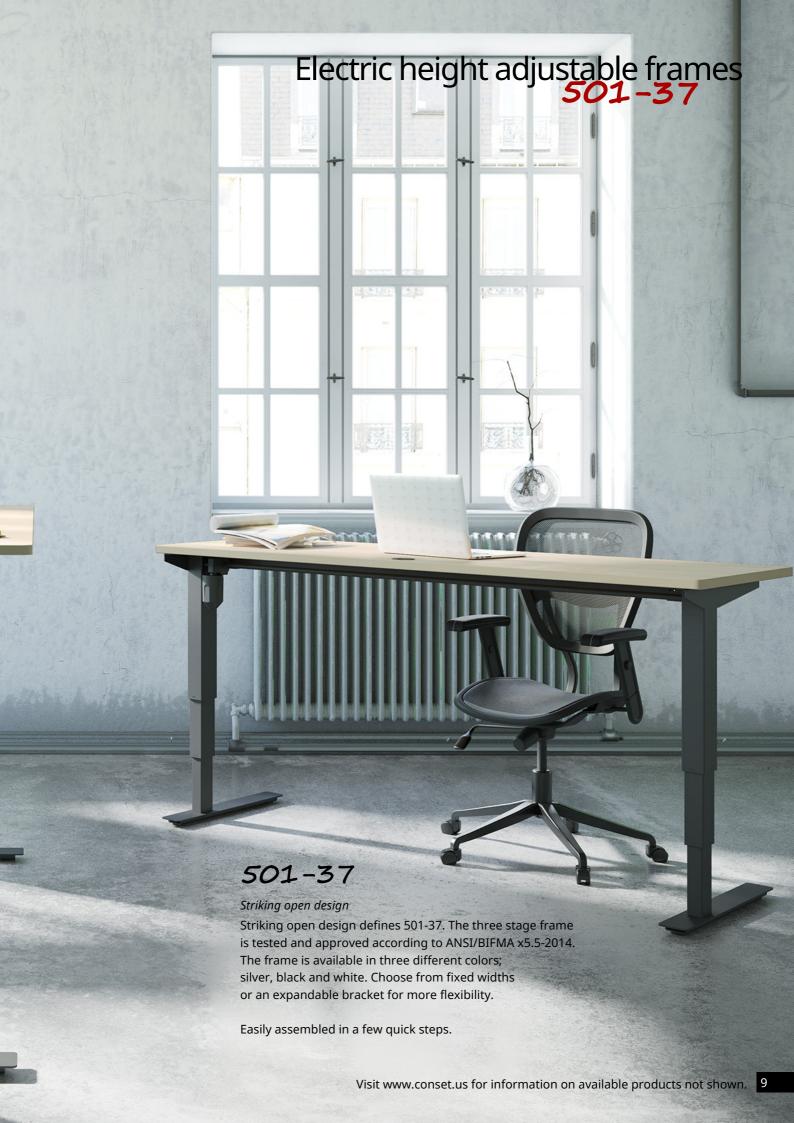

### Electric height adjustable frames

| Product photo<br>featured image | Dimensional drawing * featured image                     | Item no.                                 | Frame width (inch) | Color           | Frame height<br>min/max (")<br>incl. tabletop | Max. speed<br>("/sec.) | Maximum load<br>(lbs) | Price<br>(\$) |
|---------------------------------|----------------------------------------------------------|------------------------------------------|--------------------|-----------------|-----------------------------------------------|------------------------|-----------------------|---------------|
| T                               | 21 1/4" [m206]<br>[54cm] 4" [m206]                       | 501-19 8SW<br>501-19 8BW *               | 90<br>90 *         | Silver<br>Black | 27-47                                         | 1.1                    | 176                   | 439<br>439    |
| I                               | 23 5/8*<br>[60cm] \$8 200<br>[8000]                      | 501-19 8S060<br>501-19 8B060 *           | 23 5/8<br>23 5/8 * | Silver<br>Black | 27-47                                         | 1.1                    | 176                   | 527<br>527    |
| I                               | 37 1/4"<br>[95cm] *8 E E E E E E E E E E E E E E E E E E | 501-19 8S095<br>501-19 8B095 *           | 37 3/8<br>37 3/8 * | Silver<br>Black | 27-47                                         | 1.1                    | 176                   | 550<br>550    |
| I                               | 77 1/8"<br>[120cm] \$20 3/8"<br>[25cm]                   | 501-19 8S120<br>501-19 8B120 *           | 47 1/8<br>47 1/8 * | Silver<br>Black | 27-47                                         | 1.1                    | 176                   | 625<br>625    |
|                                 | (132cm) - (192cm)<br>(22" - 75 5/8"                      | 501-23 8S200<br>501-23 8B200 *           | 78 3/4<br>78 3/4 * | Silver<br>Black | 27-47                                         | 0.9                    | 386                   | 923<br>923    |
| LÚ                              | 55 7/8*-75 5/8*<br>55 7/8*-75 5/8*<br>15 3/4*            | 501-23 8S190-190A<br>501-23 8B190-190A * | 74 3/4<br>74 3/4 * | Silver<br>Black | 27-47                                         | 0.9                    | 386                   | 1297<br>1297  |