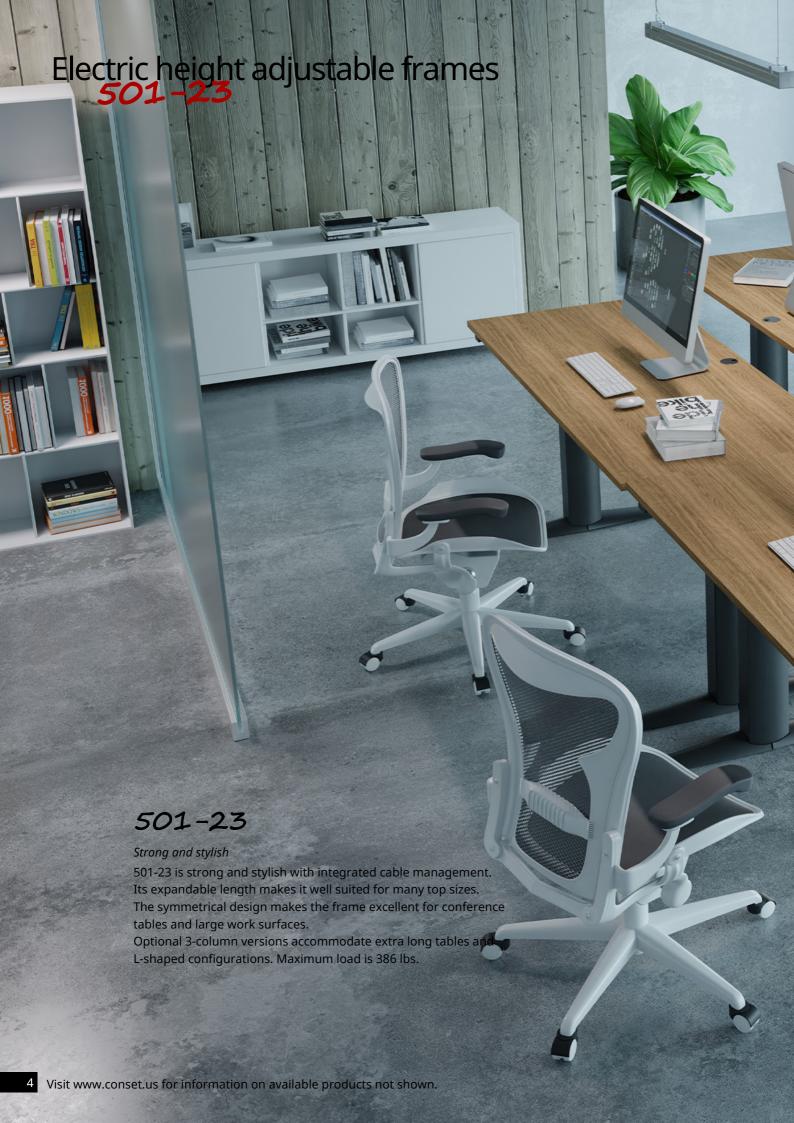

### Electric height adjustable frames

| Product photo<br>featured image | Dimensional drawing * featured image                     | Item no.                                 | Frame width (inch) | Color           | Frame height<br>min/max (")<br>incl. tabletop | Max. speed<br>("/sec.) | Maximum load<br>(lbs) | Price<br>(\$) |
|---------------------------------|----------------------------------------------------------|------------------------------------------|--------------------|-----------------|-----------------------------------------------|------------------------|-----------------------|---------------|
| T                               | 21 1/4" [m206]<br>[54cm] 4" [m206]                       | 501-19 8SW<br>501-19 8BW *               | 90<br>90 *         | Silver<br>Black | 27-47                                         | 1.1                    | 176                   | 439<br>439    |
| I                               | 23 5/8*<br>[60cm] \$8 200<br>[8000]                      | 501-19 8S060<br>501-19 8B060 *           | 23 5/8<br>23 5/8 * | Silver<br>Black | 27-47                                         | 1.1                    | 176                   | 527<br>527    |
| I                               | 37 1/4"<br>[95cm] *8 E E E E E E E E E E E E E E E E E E | 501-19 8S095<br>501-19 8B095 *           | 37 3/8<br>37 3/8 * | Silver<br>Black | 27-47                                         | 1.1                    | 176                   | 550<br>550    |
| I                               | 77 1/8"<br>[120cm] \$20 3/8"<br>[25cm]                   | 501-19 8S120<br>501-19 8B120 *           | 47 1/8<br>47 1/8 * | Silver<br>Black | 27-47                                         | 1.1                    | 176                   | 625<br>625    |
|                                 | (132cm) - (192cm)<br>(22" - 75 5/8"                      | 501-23 8S200<br>501-23 8B200 *           | 78 3/4<br>78 3/4 * | Silver<br>Black | 27-47                                         | 0.9                    | 386                   | 923<br>923    |
| LÚ                              | 55 7/8*-75 5/8*<br>55 7/8*-75 5/8*<br>15 3/4*            | 501-23 8S190-190A<br>501-23 8B190-190A * | 74 3/4<br>74 3/4 * | Silver<br>Black | 27-47                                         | 0.9                    | 386                   | 1297<br>1297  |