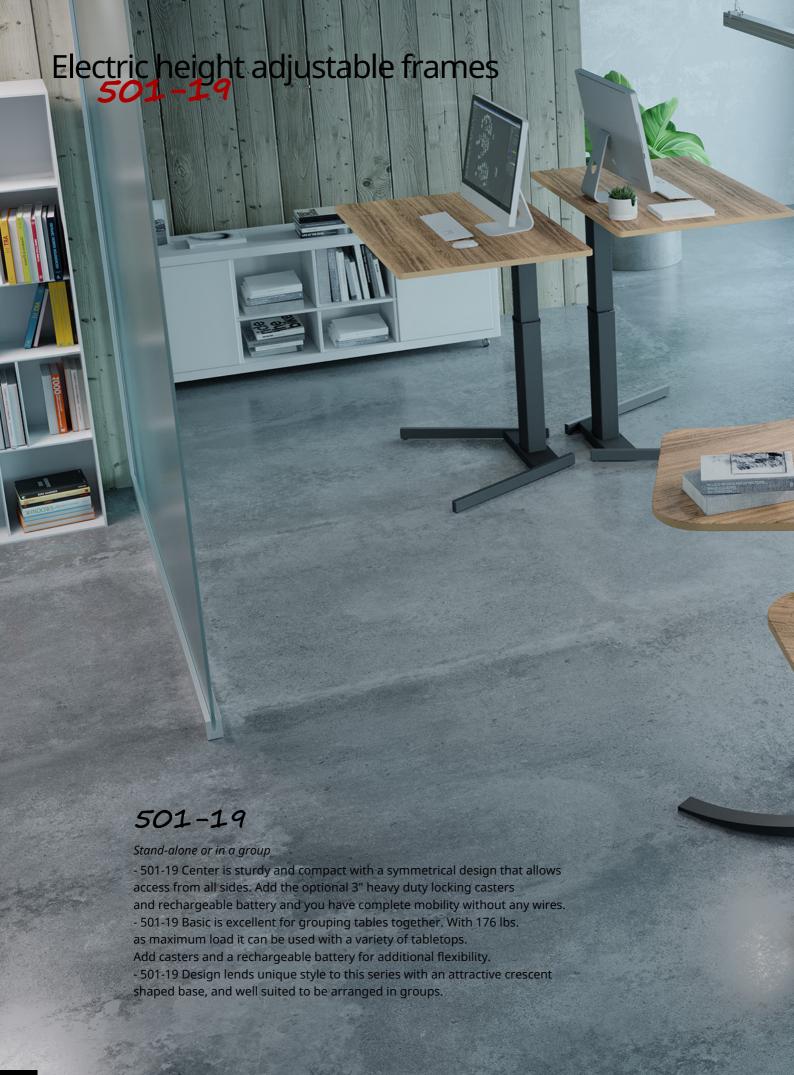

### Electric height adjustable frames

| Product photo<br>featured image | Dimensional drawing * featured image                     | Item no.                                 | Frame width (inch) | Color           | Frame height<br>min/max (")<br>incl. tabletop | Max. speed<br>("/sec.) | Maximum load<br>(lbs) | Price<br>(\$) |
|---------------------------------|----------------------------------------------------------|------------------------------------------|--------------------|-----------------|-----------------------------------------------|------------------------|-----------------------|---------------|
| T                               | 21 1/4" [m206]<br>[54cm] 4" [m206]                       | 501-19 8SW<br>501-19 8BW *               | 90<br>90 *         | Silver<br>Black | 27-47                                         | 1.1                    | 176                   | 439<br>439    |
| I                               | 23 5/8*<br>[60cm] \$8 200<br>[8000]                      | 501-19 8S060<br>501-19 8B060 *           | 23 5/8<br>23 5/8 * | Silver<br>Black | 27-47                                         | 1.1                    | 176                   | 527<br>527    |
| I                               | 37 1/4"<br>[95cm] *8 E E E E E E E E E E E E E E E E E E | 501-19 8S095<br>501-19 8B095 *           | 37 3/8<br>37 3/8 * | Silver<br>Black | 27-47                                         | 1.1                    | 176                   | 550<br>550    |
| I                               | 77 1/8"<br>[120cm] \$20 3/8"<br>[25cm]                   | 501-19 8S120<br>501-19 8B120 *           | 47 1/8<br>47 1/8 * | Silver<br>Black | 27-47                                         | 1.1                    | 176                   | 625<br>625    |
|                                 | (132cm) - (192cm)<br>(22" - 75 5/8"                      | 501-23 8S200<br>501-23 8B200 *           | 78 3/4<br>78 3/4 * | Silver<br>Black | 27-47                                         | 0.9                    | 386                   | 923<br>923    |
| LÚ                              | 55 7/8*-75 5/8*<br>55 7/8*-75 5/8*<br>15 3/4*            | 501-23 8S190-190A<br>501-23 8B190-190A * | 74 3/4<br>74 3/4 * | Silver<br>Black | 27-47                                         | 0.9                    | 386                   | 1297<br>1297  |