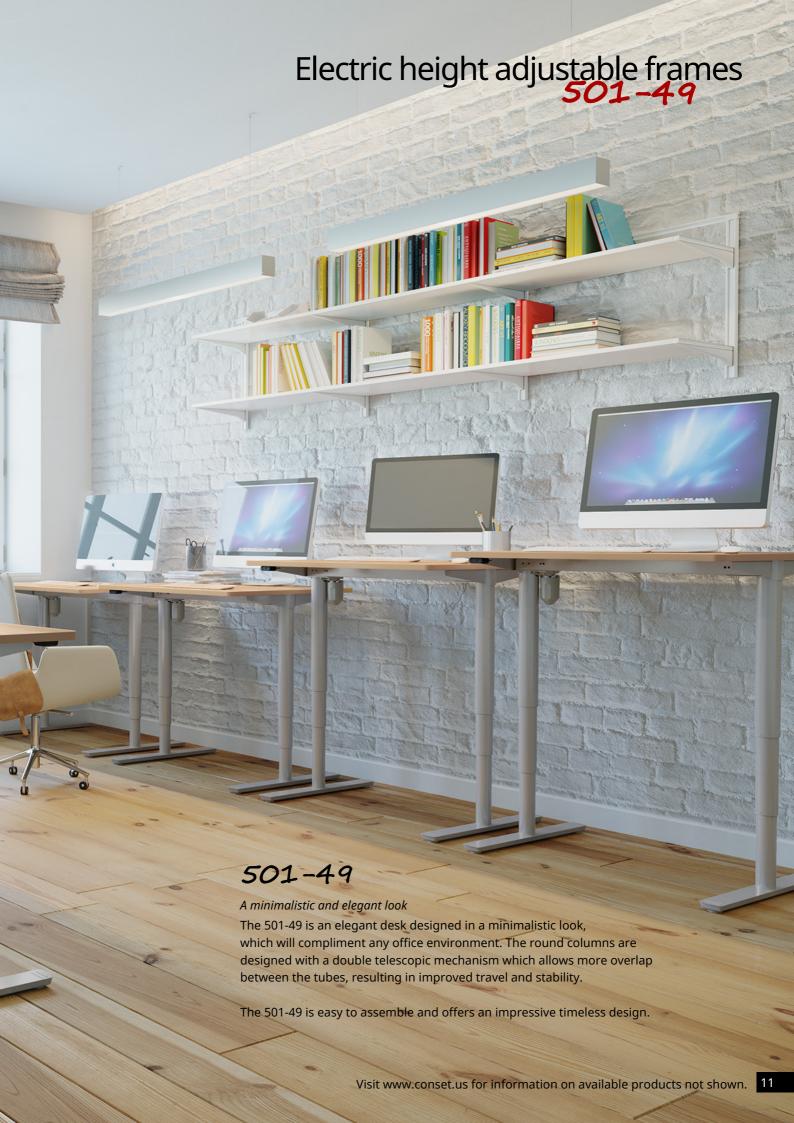

### Electric height adjustable frames

| Product photo<br>featured image | Dimensional drawing * featured image                     | Item no.                                 | Frame width (inch) | Color           | Frame height<br>min/max (")<br>incl. tabletop | Max. speed<br>("/sec.) | Maximum load<br>(lbs) | Price<br>(\$) |
|---------------------------------|----------------------------------------------------------|------------------------------------------|--------------------|-----------------|-----------------------------------------------|------------------------|-----------------------|---------------|
| T                               | 21 1/4" [m206]<br>[54cm] 4" [m206]                       | 501-19 8SW<br>501-19 8BW *               | 90<br>90 *         | Silver<br>Black | 27-47                                         | 1.1                    | 176                   | 439<br>439    |
| I                               | 23 5/8*<br>[60cm] \$8 200<br>[8000]                      | 501-19 8S060<br>501-19 8B060 *           | 23 5/8<br>23 5/8 * | Silver<br>Black | 27-47                                         | 1.1                    | 176                   | 527<br>527    |
| I                               | 37 1/4"<br>[95cm] *8 E E E E E E E E E E E E E E E E E E | 501-19 8S095<br>501-19 8B095 *           | 37 3/8<br>37 3/8 * | Silver<br>Black | 27-47                                         | 1.1                    | 176                   | 550<br>550    |
| I                               | 77 1/8"<br>[120cm] \$20 3/8"<br>[25cm]                   | 501-19 8S120<br>501-19 8B120 *           | 47 1/8<br>47 1/8 * | Silver<br>Black | 27-47                                         | 1.1                    | 176                   | 625<br>625    |
|                                 | (132cm) - (192cm)<br>(22" - 75 5/8"                      | 501-23 8S200<br>501-23 8B200 *           | 78 3/4<br>78 3/4 * | Silver<br>Black | 27-47                                         | 0.9                    | 386                   | 923<br>923    |
| LÚ                              | 55 7/8*-75 5/8*<br>55 7/8*-75 5/8*<br>15 3/4*            | 501-23 8S190-190A<br>501-23 8B190-190A * | 74 3/4<br>74 3/4 * | Silver<br>Black | 27-47                                         | 0.9                    | 386                   | 1297<br>1297  |