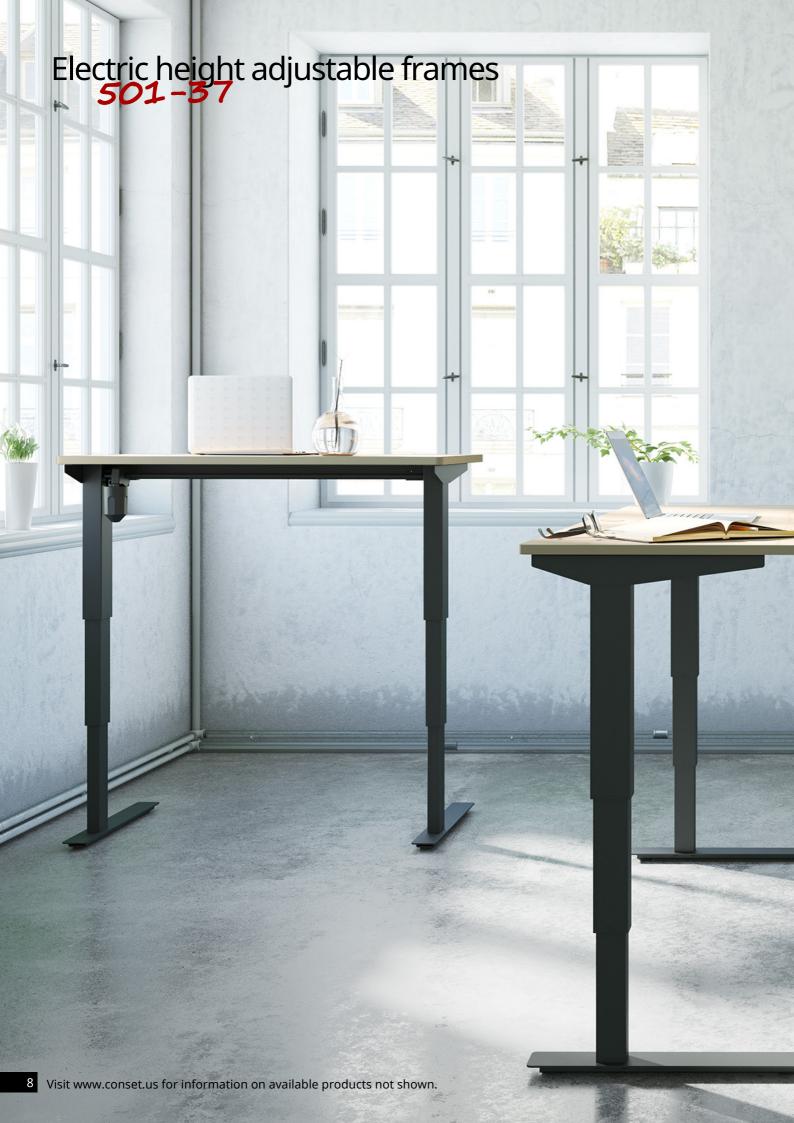

### Electric height adjustable frames

| Product photo<br>featured image | Dimensional drawing * featured image                     | Item no.                                 | Frame width (inch) | Color           | Frame height<br>min/max (")<br>incl. tabletop | Max. speed<br>("/sec.) | Maximum load<br>(lbs) | Price<br>(\$) |
|---------------------------------|----------------------------------------------------------|------------------------------------------|--------------------|-----------------|-----------------------------------------------|------------------------|-----------------------|---------------|
| T                               | 21 1/4" [m206]<br>[54cm] 4" [m206]                       | 501-19 8SW<br>501-19 8BW *               | 90<br>90 *         | Silver<br>Black | 27-47                                         | 1.1                    | 176                   | 439<br>439    |
| I                               | 23 5/8*<br>[60cm] \$8 200<br>[8000]                      | 501-19 8S060<br>501-19 8B060 *           | 23 5/8<br>23 5/8 * | Silver<br>Black | 27-47                                         | 1.1                    | 176                   | 527<br>527    |
| I                               | 37 1/4"<br>[95cm] *8 E E E E E E E E E E E E E E E E E E | 501-19 8S095<br>501-19 8B095 *           | 37 3/8<br>37 3/8 * | Silver<br>Black | 27-47                                         | 1.1                    | 176                   | 550<br>550    |
| I                               | 77 1/8"<br>[120cm] \$20 3/8"<br>[25cm]                   | 501-19 8S120<br>501-19 8B120 *           | 47 1/8<br>47 1/8 * | Silver<br>Black | 27-47                                         | 1.1                    | 176                   | 625<br>625    |
|                                 | (132cm) - (192cm)<br>(22" - 75 5/8"                      | 501-23 8S200<br>501-23 8B200 *           | 78 3/4<br>78 3/4 * | Silver<br>Black | 27-47                                         | 0.9                    | 386                   | 923<br>923    |
| LÚ                              | 55 7/8*-75 5/8*<br>55 7/8*-75 5/8*<br>15 3/4*            | 501-23 8S190-190A<br>501-23 8B190-190A * | 74 3/4<br>74 3/4 * | Silver<br>Black | 27-47                                         | 0.9                    | 386                   | 1297<br>1297  |