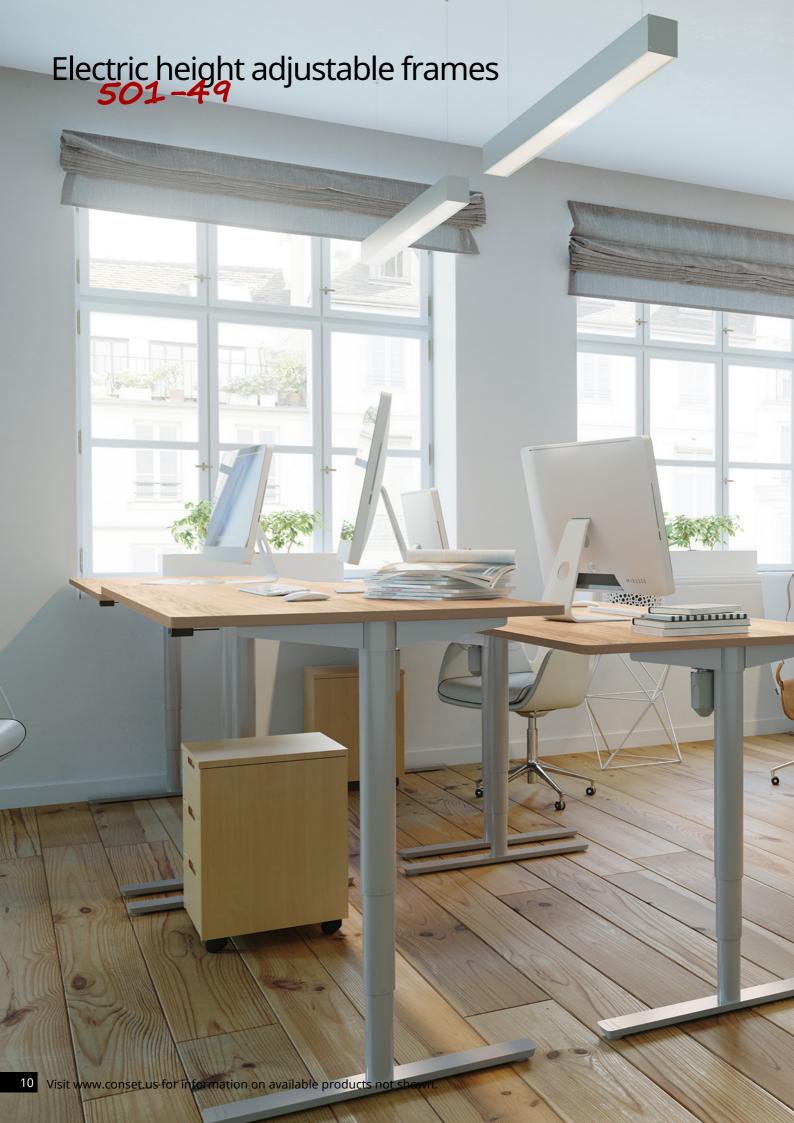

### Electric height adjustable frames

| Product photo<br>featured image | Dimensional drawing * featured image                     | Item no.                                 | Frame width (inch) | Color           | Frame height<br>min/max (")<br>incl. tabletop | Max. speed<br>("/sec.) | Maximum load<br>(lbs) | Price<br>(\$) |
|---------------------------------|----------------------------------------------------------|------------------------------------------|--------------------|-----------------|-----------------------------------------------|------------------------|-----------------------|---------------|
| T                               | 21 1/4" [m206]<br>[54cm] 4" [m206]                       | 501-19 8SW<br>501-19 8BW *               | 90<br>90 *         | Silver<br>Black | 27-47                                         | 1.1                    | 176                   | 439<br>439    |
| I                               | 23 5/8*<br>[60cm] \$8 200<br>[8000]                      | 501-19 8S060<br>501-19 8B060 *           | 23 5/8<br>23 5/8 * | Silver<br>Black | 27-47                                         | 1.1                    | 176                   | 527<br>527    |
| I                               | 37 1/4"<br>[95cm] *8 E E E E E E E E E E E E E E E E E E | 501-19 8S095<br>501-19 8B095 *           | 37 3/8<br>37 3/8 * | Silver<br>Black | 27-47                                         | 1.1                    | 176                   | 550<br>550    |
| I                               | 77 1/8"<br>[120cm] \$20 3/8"<br>[25cm]                   | 501-19 8S120<br>501-19 8B120 *           | 47 1/8<br>47 1/8 * | Silver<br>Black | 27-47                                         | 1.1                    | 176                   | 625<br>625    |
|                                 | (132cm) - (192cm)<br>(22" - 75 5/8"                      | 501-23 8S200<br>501-23 8B200 *           | 78 3/4<br>78 3/4 * | Silver<br>Black | 27-47                                         | 0.9                    | 386                   | 923<br>923    |
| LÚ                              | 55 7/8*-75 5/8*<br>55 7/8*-75 5/8*<br>15 3/4*            | 501-23 8S190-190A<br>501-23 8B190-190A * | 74 3/4<br>74 3/4 * | Silver<br>Black | 27-47                                         | 0.9                    | 386                   | 1297<br>1297  |