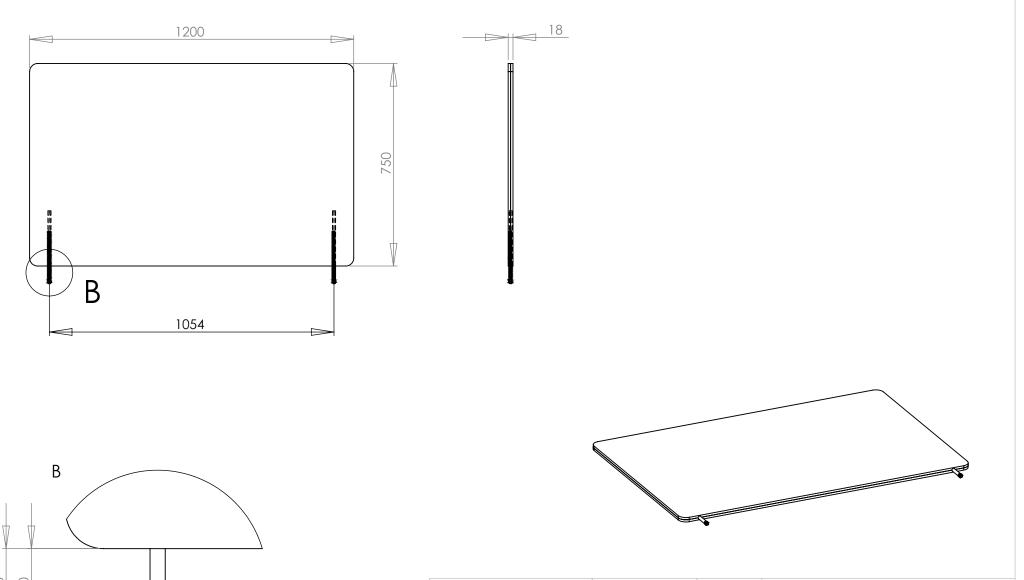

| DO NOT SCALE DRAWING                                                                                           | SHEET 2 OF 2          |      | $\bigcirc \bigcirc$ | ConSet A/S               | trivej 23<br>200 Skjern<br>nark |
|----------------------------------------------------------------------------------------------------------------|-----------------------|------|---------------------|--------------------------|---------------------------------|
| UNLESS OTHERWISE SPECIFIED:<br>DIMENSIONS ARE IN MILLIMETERS<br>TOLERANCES: According to<br>LINEAR: DIN 7168-m |                       | NAME | DATE                | Screen assembly 1200x750 |                                 |
|                                                                                                                | DRAWN                 | jo   | 21-03-2018          |                          |                                 |
|                                                                                                                | CHECKED               |      |                     |                          |                                 |
| PROPRIETARY AND CONFIDENTIAL                                                                                   | Processes:<br>WEIGHT: |      |                     |                          |                                 |
| THE INFORMATION CONTAINED IN THIS<br>DRAWING IS THE SOLE PROPERTY OF<br>CONSET A/S. ANY REPRODUCTION IN PART   |                       |      |                     | DWG NO. 147440           |                                 |
| OR AS A WHOLE WITHOUT THE WRITTEN<br>PERMISSION OF CONSET A/S IS PROHIBITED.                                   |                       |      |                     | 147440 0                 |                                 |