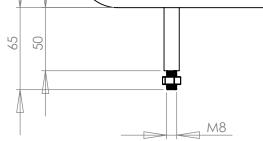

| DO NOT SCALE DRAWING                                                                                           | SHEET 2 OF 2          |      | $\bigcirc \bigcirc$ | ConSet A/S               | trivej 23<br>200 Skjern<br>nark |
|----------------------------------------------------------------------------------------------------------------|-----------------------|------|---------------------|--------------------------|---------------------------------|
| UNLESS OTHERWISE SPECIFIED:<br>DIMENSIONS ARE IN MILLIMETERS<br>TOLERANCES: According to<br>LINEAR: DIN 7168-m |                       | NAME | DATE                | Screen assembly 1200x750 |                                 |
|                                                                                                                | DRAWN                 | jo   | 21-03-2018          |                          |                                 |
|                                                                                                                | CHECKED               |      |                     |                          |                                 |
| PROPRIETARY AND CONFIDENTIAL                                                                                   | Processes:<br>WEIGHT: |      |                     |                          |                                 |
| THE INFORMATION CONTAINED IN THIS<br>DRAWING IS THE SOLE PROPERTY OF<br>CONSET A/S. ANY REPRODUCTION IN PART   |                       |      |                     | DWG NO. 147440           |                                 |
| OR AS A WHOLE WITHOUT THE WRITTEN<br>PERMISSION OF CONSET A/S IS PROHIBITED.                                   |                       |      |                     | 147440 0                 |                                 |