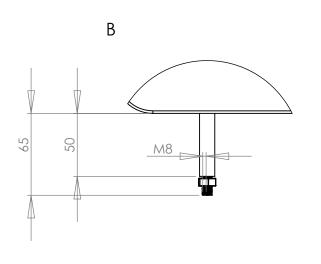

DRAWING IS THE SOLE PROPERTY OF

OR AS A WHOLE WITHOUT THE WRITTEN

DWG NO. CONSET A/S. ANY REPRODUCTION IN PART PERMISSION OF CONSET A/S IS PROHIBITED.

Screen assembly 1800x750

ConSet A/S

147460

REVISION